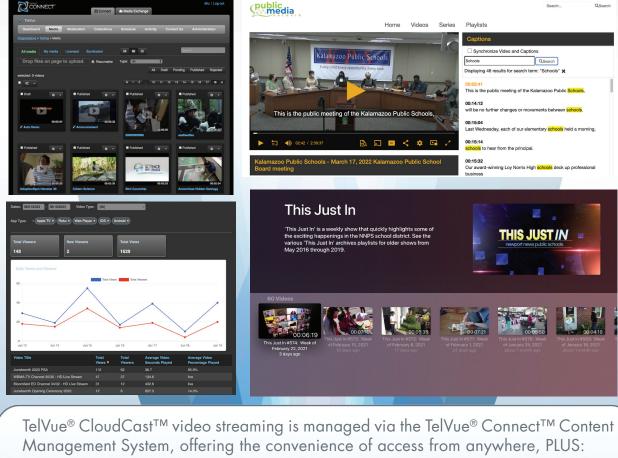

## Manage from Anywhere.

- Upload any format, from anywhere, with In-browser previews
- Cloud VOD transcoding including Adaptive Bit Rate (ABR)
- Manage live streams and on-demand programming
- Easy publishing to your website and multiple Mobile & OTT apps
- Automatic generation of Closed Captions in over 100 languages
- Manage Pre/Mid/Post-Roll Video Ads, Banner Ads
- Multiple contributors and moderation
- Native Viewer Analytics & Reports to gain valuable audience insight
- Advanced metadata management, chapters & index points
- Organization by Playlists, Series, Categories, Features, and Most Recent
- Automatically publish content from a TelVue HyperCaster<sup>®</sup>