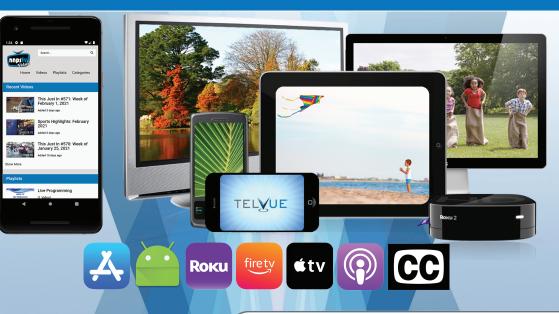

## BRANDED MOBILE & OTT APPS

Easily launch your own branded iOS, Android, Roku, Apple TV, and Fire TV apps with TelVue CloudCast Apps. Fast turn-around, no-hassel and no-development required! TelVue takes care of submitting to the most popular app stores. Expand viewership and reach new audiences.

TelVue<sup>®</sup> CloudCast<sup>™</sup> streams your video over the Internet to multiple screens, without taxing your organization's bandwidth. Reach new audiences, whether they are using mobile phones, tablets, computers, or Internet-connected Set Top Boxes or TVs. TelVue CloudCast handles Live, Linear and VOD programming. Drive your audience to your own website and your own Mobile & OTT TV apps.